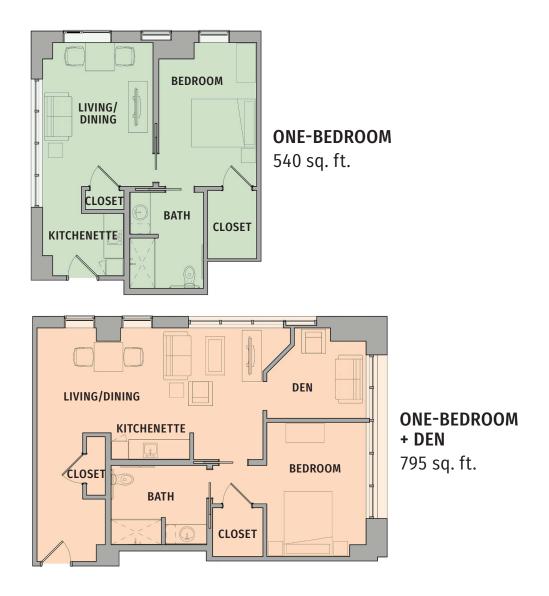

## **ASSISTED LIVING**

INCLUDES ONE-BEDROOM AND ONE-BEDROOM + DEN OPTIONS.

3050 Military Road, NW, Washington, DC 20015 202-596-3083 // www.ircdc.org

A NOT-FOR-PROFIT LIFE PLAN COMMUNITY

#### THESE RESIDENCES INCLUDE:

- » All-inclusive monthly fee
- » Spacious and bright one-bedroom and one-bedroom plus den apartments with kitchenettes
- » Bedroom furniture provided (optional) and wall mounted TV
- » All-day dining, featuring three chef-prepared meals catered to your preferences and dietary needs, plus healthy snacks
- » Emergency call system with onsite nurse response
- » Diverse social, spiritual, recreational, and educational programs
- » Local scheduled shuttle transportation for shopping and religious services
- » Guest apartments available for visiting family and friends\*
- » Person-centered service plans supported by licensed and caring staff
- » 24-hour licensed nursing, under the direction of a full-time RN
- » Medication supervision and administration
- » Social integration with the Ingleside community
- » Access to the Ingleside *Center for Healthy Living*, including on-site physician offices, therapy, wellness center, salon and spa
- » A full continuum of support on-site with short-term rehabilitation, long-term skilled nursing, and memory support\*
- » All utilities, including basic phone and cable TV
- » Daily housekeeping, laundry, and linen service
- » Mission-driven, not-for-profit community
- » Onsite security

#### **2021 MONTHLY FEE**

| <b>RESIDENCE TYPE</b> | APPROXIMATE<br>SQUARE FEET | ALL-INCLUSIVE<br>MONTHLY FEE | ALL-INCLUSIVE<br>SECOND PERSON FEE |
|-----------------------|----------------------------|------------------------------|------------------------------------|
| Locust                | 540                        | \$10,868                     | \$6,210                            |
| Silverbell            | 549                        | \$10,868                     | \$6,210                            |
| Ironwood              | 558                        | \$10,868                     | \$6,210                            |
| Juniper               | 600                        | \$10,868                     | \$6,210                            |
| Juneberry             | 605                        | \$10,868                     | \$6,210                            |
| Yellowwood            | 795                        | \$11,628                     | \$6,210                            |
| Redbud                | 889                        | \$12,498                     | \$6,210                            |